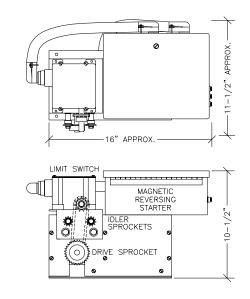

## STANDARD FEATURES:

- · Rotary limit switch.
- Magnetic reversing starter.
- Magnetic disc brake.
- 4" V-groove drive pulley.
- · Temporary power supply cord.
- · Remote push button station.

## STANDARD FEATURES:

- · Rotary limit switch.
- · Magnetic reversing starter.
- · Magnetic disc brake.
- #25 roller chain sprocket.
- · Temporary power supply cord.
- · Remote push button station.