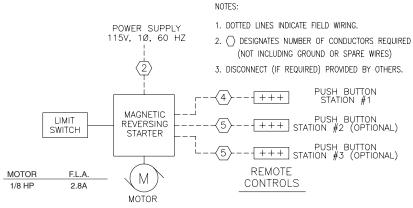

## STANDARD FEATURES:

- · Rotary limit switch.
- Magnetic reversing starter.
- Magnetic disc brake.
- 4" V-groove drive pulley.
- · Temporary power supply cord.
- · Remote push button station.

### **OPTIONAL FEATURES:**

- 3 or 4-stop limits and controls.
- · Low voltage control circuit.

No. 481
Push Button Station
(one supplied with machine)

- Cable/Chain travels down inside of idler "A" and outside of drive pulley/sprocket "B".
- 2. Cable/chain continues up inside idler "C".

## STANDARD FEATURES:

- · Rotary limit switch.
- · Magnetic reversing starter.
- · Magnetic disc brake.
- #25 roller chain sprocket.
- · Temporary power supply cord.
- · Remote push button station.

## **OPTIONAL FEATURES:**

- 3 or 4-stop limits and controls.
- · Low voltage control circuit.

No. 481
Push Button Station
(one supplied with machine)

51

Rev. 02/01