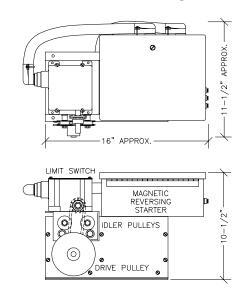

# **MODEL NO. 472 DRAW CURTAIN MACHINE**

## STANDARD FEATURES:

- · Rotary limit switch.
- Magnetic reversing starter.
- Magnetic disc brake.
- 4" V-groove drive pulley.
- · Temporary power supply cord.
- · Remote push button station.

### **OPTIONAL FEATURES:**

- 3 or 4-stop limits and controls.
- · Low voltage control circuit.

No. 481
Push Button Station
(one supplied with machine)

- Cable/Chain travels down inside of idler "A" and outside of drive pulley/sprocket "B".
- 2. Cable/chain continues up inside idler "C".