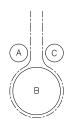

### **OPTIONAL FEATURES:**

- 3 or 4-stop limits and controls.
- · Low voltage control circuit.

No. 481
Push Button Station
(one supplied with machine)

- Cable/Chain travels down inside of idler "A" and outside of drive pulley/sprocket "B".
- 2. Cable/chain continues up inside idler "C".

Model No. 472/473 Reeving Diagram

Model No. 472/473 Riser Diagram