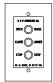

### **OPTIONAL FEATURES:**

- 3 or 4-stop limits and controls.
- · Low voltage control circuit.

No. 481
Push Button Station
(one supplied with machine)

- Cable/Chain travels down inside of idler "A" and outside of drive pulley/sprocket "B".
- 2. Cable/chain continues up inside idler "C".