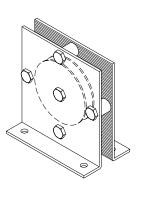

### **46 SERIES STAND-UP PULLEY**

4" diameter Nylatron GS sheaves with shielded ball bearings mounted between 12 gauge steel side plates. Grooved for 3/8" rope.

Available up to 6 sheaves.

| Model No. | Capacity | Model No. | Capacity |
|-----------|----------|-----------|----------|
| 47-1      | 40#      | 47-4      | 110#     |
| 47-2      | 70#      | 47-5      | 120#     |
| 47-3      | 100#     | 47-6      | 125#     |