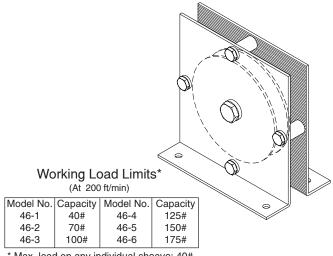

### **46 SERIES STAND-UP PULLEY**

4" diameter Nylatron GS sheaves with shielded ball bearings mounted between 12 gauge steel side plates. Grooved for 3/8" rope.

Available up to 6 sheaves.

| Model No. | Capacity | Model No. | Capacity |
|-----------|----------|-----------|----------|
| 47-1      | 40#      | 47-4      | 110#     |
| 47-2      | 70#      | 47-5      | 120#     |
| 47-3      | 100#     | 47-6      | 125#     |

<sup>\*</sup> Max. load on any individual sheave: 40#