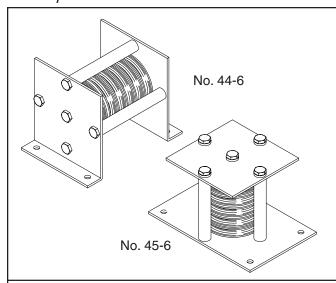

#### 44 SERIES STAND-UP PULLEY

2-1/2" diameter Nylatron GS sheaves with shielded ball bearings mounted between 12 gauge steel side plates. Grooved for 1/4" rope.

Available up to 10 sheaves.

| (710 10111111) |          |           |          |  |  |  |
|----------------|----------|-----------|----------|--|--|--|
| Model No.      | Capacity | Model No. | Capacity |  |  |  |
| 45-1           | 25#      | 45-4      | 80#      |  |  |  |
| 45-2           | 45#      | 45-5      | 90#      |  |  |  |
| 45-3           | 65#      | 45-6      | 100#     |  |  |  |

## **45 SERIES MULE PULLEY**

2-1/2" diameter Nylatron GS sheaves with shielded ball bearings flush mounted to 10 gauge steel plate. Grooved for 1/4" rope.

Available up to 6 sheaves.

<sup>\*</sup> Max. load on any individual sheave: 40#