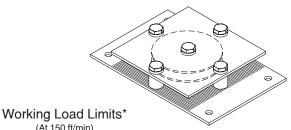

## **45 SERIES MULE PULLEY**

2-1/2" diameter Nylatron GS sheaves with shielded ball bearings flush mounted to 10 gauge steel plate. Grooved for 1/4" rope.

Available up to 6 sheaves.

<sup>\*</sup> Max. load on any individual sheave: 40#

# Working Load Limits\* (At 150 ft/min)

|           | ,        | ,         |          |
|-----------|----------|-----------|----------|
| Model No. | Capacity | Model No. | Capacity |
| 44-1      | 25#      | 44-6      | 110#     |
| 44-2      | 45#      | 44-7      | 120#     |
| 44-3      | 65#      | 44-8      | 125#     |
| 44-4      | 80#      | 44-9      | 125#     |
| 44-5      | 95#      | 44-10     | 125#     |